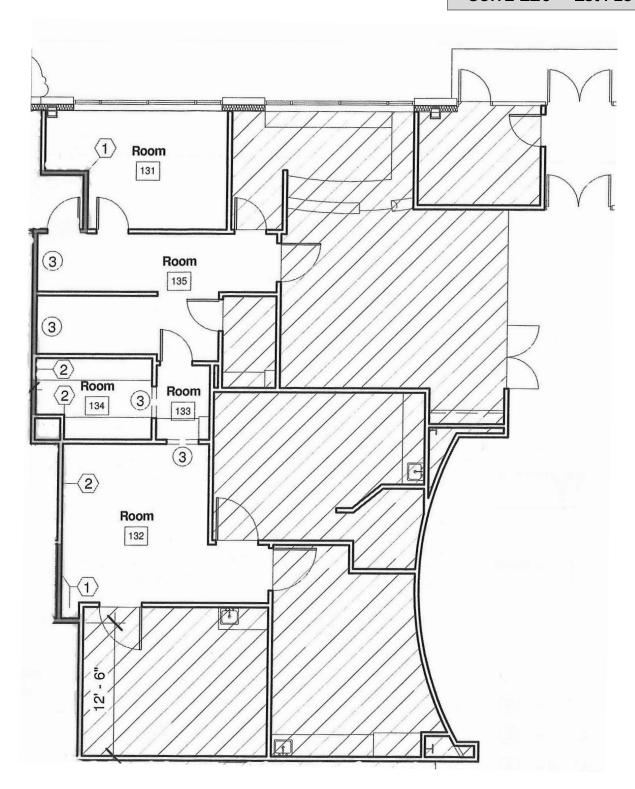

One block off the Intersection of Hwy. 15 and Co. Road 120; tenants and their customers enjoy easy access to all areas of St. Cloud. Numerous hotels, restaurants and retailers are located nearby, with Crossroads Center only 3 miles to the south. The CentraCare Health Plaza is located directly across County Road 120.

#### HIGHLIGHTS

- Beautiful, Class A office building
- Ideal for medical or professional office tenant
- Location is extremely accessible to all of St. Cloud and surrounding areas
- Close proximity to major retailers, hotels, restaurants and area amenities
- Across the street from the CentraCare Health Plaza
- Spacious lobby with a covered entryway

#### **RATES**

Net rent: \$16.00 per square foot CAM/Taxes: \$12.19 PSF (2020)

# **FLOOR PLANS**

### SUITE 120 - 1st FLOOR