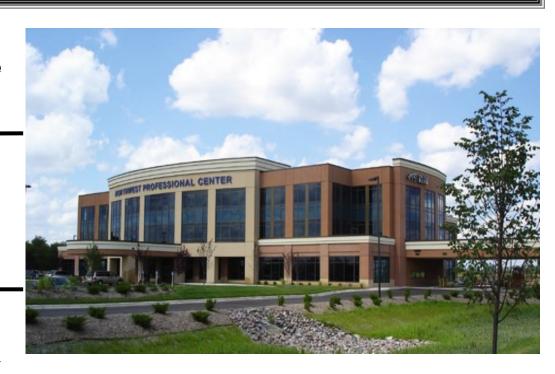

# NORTHWEST PROFESSIONAL CENTER

2351 Connecticut Ave Sartell, MN 56377

SUITE 120: **2,542 SF** 

#### PROPERTY DESCRIPTION

Beautiful 60,000 S.F. Class "A" professional office building, with one suite available on the 1st floor. This office space has upscale finishes, an efficient layout and floor to ceiling windows. The building's anchor tenants are Deerwood Bank and CentraCare Adult and Pediatric Urology. It is handicap accessible throughout, has a spacious lobby with a covered entry way.

#### LOCATION

One block off the Intersection of Hwy. 15 and Co. Road 120; tenants and their customers enjoy easy access to all areas of St. Cloud. Numerous hotels, restaurants and retailers are located nearby, with Crossroads Center only 3 miles to the south. The CentraCare Health Plaza is located directly across County Road 120.

#### HIGHLIGHTS

- Beautiful, Class A office building
- Ideal for medical or professional office tenant
- Location is extremely accessible to all of St. Cloud and surrounding areas
- Close proximity to major retailers, hotels, restaurants and area amenities
- Across the street from the CentraCare Health Plaza
- Spacious lobby with a covered entryway