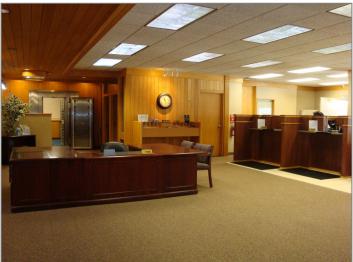

#### **PROPERTY DESCRIPTION**

Formerly occupied by Bank Vista and Northern Star Bank. Space consists of 5 private offices, a safety deposit vault, 3 drive thru bank lanes, a private kitchen, and restroom.

# **Pictures**

175 7th Avenue South Waite Park, MN 56387

Phone: (320) 252-2000 Fax: (320) 252-2752 www.inhproperties.com