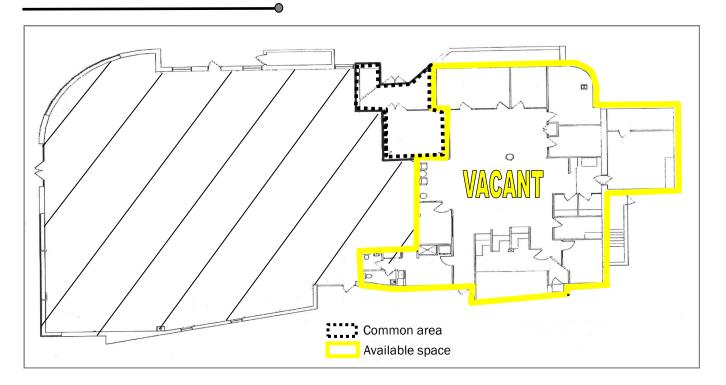

## Floor Plans

#### **PROPERTY DESCRIPTION**

Formerly occupied by Bank Vista and Northern Star Bank. Space consists of 5 private offices, a safety deposit vault, 3 drive thru bank lanes, a private kitchen, and restroom.