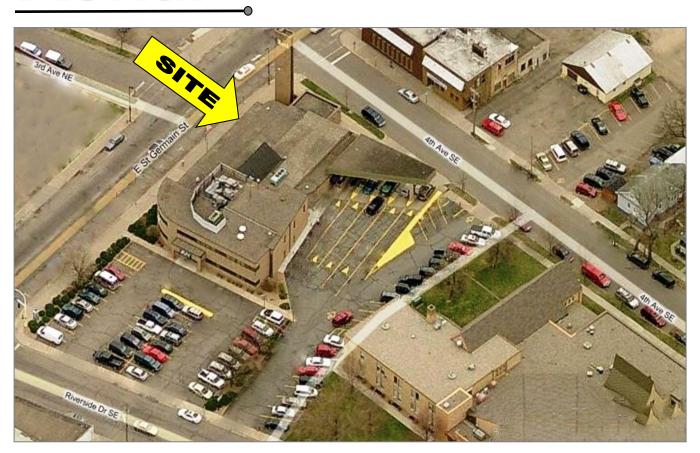

## Aerial

175 7th Avenue South Waite Park, MN 56387 Phone: (320) 252-2000 Fax: (320) 252-2752 www.inhproperties.com

#### **LOCATION**

Great east side location with easy access to Hwy 10. Immediately across the Mississippi river from downtown St. Cloud on St. Germain Street. Close proximity to Rivers Edge Convention Center, Stearns County Courthouse, and all other downtown amenities.