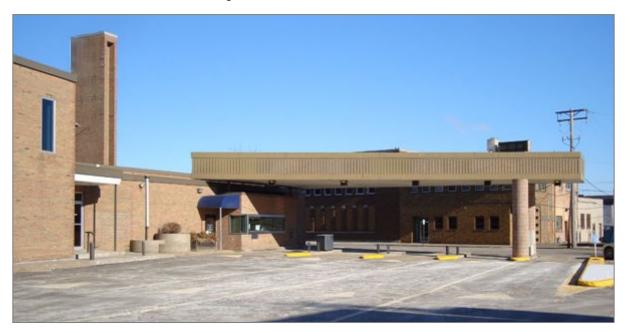

#### **PROPERTY DESCRIPTION**

Formerly occupied by Bank Vista and Northern Star Bank. Space consists of 5 private offices, a safety deposit vault, 3 drive thru bank lanes, a private kitchen, and restroom.

#### **LOCATION**

Great east side location with easy access to Hwy 10. Immediately across the Mississippi river from downtown St. Cloud on St. Germain Street. Close proximity to Rivers Edge Convention Center, Stearns County Courthouse, and all other downtown amenities.

#### **HIGHLIGHTS**

- Ample parking
- Turn Key bank space
- Exclusive use of 4 story tower for signage
- Landlord willing to contribute tenant improvements

# **Pictures**

175 7th Avenue South Waite Park, MN 56387

Phone: (320) 252-2000 Fax: (320) 252-2752 www.inhproperties.com