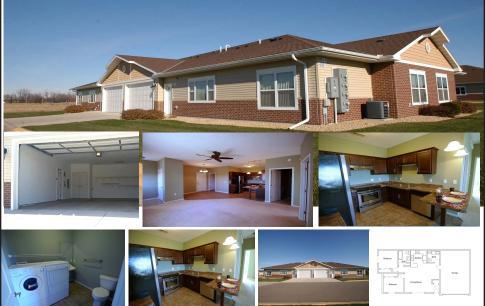

At Pinecone Villa's in Sartell, you will experience stylish living. Some of the Amenities include: walking/biking trails, washers and dryers. Stop by our INH leasing office to learn more about Pinecone Villa's and find your new home today!

2 Bedroom Units | 1.5 Baths | In-unit Washers/Dryers | Air Conditioning | Walk-in Closets |

Ceiling Fans | Kitchen | Dishwasher | Microwave | Stove | High Ceiling | Cable Accessible |

Window Coverings | Smoke Free | Pet friendly | Double Garage with openers

RENTS: \$1,399.00 Resident Pays all the utilities

For leasing information call Office: (320) 258-6000

693 Brianna Drive, Sartell, MN 56377