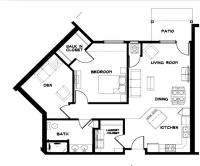

| Community Room | Elevator | Heat | Air conditioning | Electricity | Stainless Steel Appliances | Window Coverings | On-site Management | Balconies or Patios | Library/ Game Room | Pet Friendly | Business Center | Roll in Showers or Tubs | Planned Social Activities | Smoke Free | Screened in Patio

# **Property Information**

Roosevelt Garden Estates offers up-scale independent senior living apartments, located just minutes from shopping, banking, grocery stores, dining and golf course. Roosevelt Garden is proud to offer one or two bedrooms, some with dens, two bath apartment homes. Our unique and spacious floor plans were designed with your comfort and convenience in mind. An elevator is available for easy access to your apartment home no matter what floor it's on.

## **Floor Plans**



1 Bedroom / 1 Bath 1,031 SF



2 Bedroom / 1.75 Bath 1,105 SF



#### **Rents**

**Includes:** Heat, Electric, Cable, Internet, Water and Refuse

1 Bedroom/1 Bath: \$1085. - \$1240.

1 Bedroom 1 Bath w/Den: \$1395.

2 Bedroom/2 Bath: \$1455. - \$1475.

2 Bedroom/2 Bath w/Den: \$1675. - \$1745.

• (22) Tuck Under Garages: \$85

• (28) Detached Garages: \$55

Pet Rent: \$45.

### **Contact Information**



**Barb Pearson** 

For more information, a private tour or to reserve your new home, visit our on-site manager.

Call Barb to make an appointment.

Telephone Number: (763) 645-1222



#### ~ Location ~

Conveniently located in the modernized south eastern neighborhood of Cambridge, near Walmart and Menards.

Come check us out and see why Roosevelt Garden Estates is a great place to call