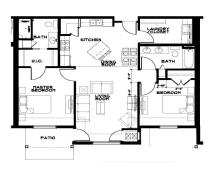

Heat | Air conditioning | Electricity | Stainless Steel Appliances | Window Coverings | On-site Management | Balconies or Patios | Library/ Game Room | Pet Friendly | Business Center | Roll in Showers or Tubs | Planned Social Activities | Smoke Free | Screened in Patio

# **Property Information**

Roosevelt Garden Estates offers up-scale independent senior living apartments, located just minutes from shopping, banking, grocery stores, dining and golf course. Roosevelt Garden is proud to offer one or two bedrooms, some with dens, two bath apartment homes. Our unique and spacious floor plans were designed with your comfort and convenience in mind. An elevator is available for easy access to your apartment home no matter what floor it's on.

## **Floor Plans**



1 Bedroom / 1 Bath 1,031 SF



2 Bedroom / 1.75 Bath 1,105 SF



#### **Rents**

**Includes:** Heat, Electric, Cable, Internet, Water and Refuse

1 Bedroom/1 Bath: \$1085. - \$1240.

1 Bedroom 1 Bath w/Den: \$1395.

2 Bedroom/2 Bath: \$1455. - \$1475.

2 Bedroom/2 Bath w/Den: \$1675. - \$1745.

• (22) Tuck Under Garages: \$85

• (28) Detached Garages: \$55

Pet Rent: \$45.

### **Contact Information**



**Barb Pearson** 

For more information, a private tour or to reserve your new home, visit our on-site manager.

Call Barb to make an appointment.

Telephone Number: (763) 645-1222



#### ~ Location ~

Conveniently located in the modernized south eastern neighborhood of Cambridge, near Walmart and Menards.

Come check us out and see why Roosevelt Garden Estates is a great place to call home!



Professionally Managed