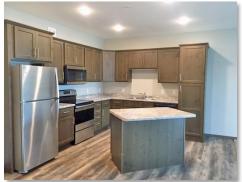

### **Amenities**

In-unit Washers/Dryers | Fitness Center | Walk-in Closets | Spacious Floor Plans | Community Room | Elevator | Heat | Air conditioning | Electricity | Stainless Steel Appliances | Window Coverings | On-site Management | Balconies or Patios | Library/ Game Room | Pet Friendly | Business Center | Roll in Showers or Tubs | Planned Social Activities | Smoke Free | Screened in Patio