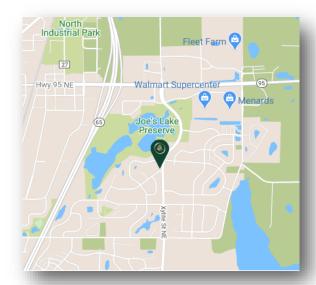

#### ~ Location ~

Conveniently located in the modernized south eastern neighborhood of Cambridge, near Walmart and Menards.

Come check us out and see why Roosevelt Garden Estates is a great place to call home!

1900 110th Avenue SE Cambridge, MN 55008

For leasing information call (763) 645-1222 manager.preserve@gmail.com