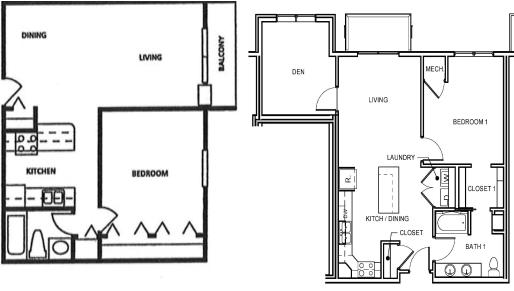

## Floor Plans:

1 Bed 1 Bath - 624 Sq Ft

1 Bed 1 Bath + Den - 724 Sq Ft 2 Bed 1 Bath - 909 Sq Ft

2 Bed 2 Bath - 909 Sq Ft

3 Bed 2 Bath - 1,072 Sq Ft

### Rental Rates:

1 Bedroom, 1 Bath: \$695

1 Bedroom, 1 Bath + den: \$725

2 Bedroom, 1 Bath: \$750

2 Bedroom, 2 Bath: \$800

2 Bedroom, 1 Bath + Den: \$850

3 Bedroom, 2 Bath: \$925

Garage Rental: \$40