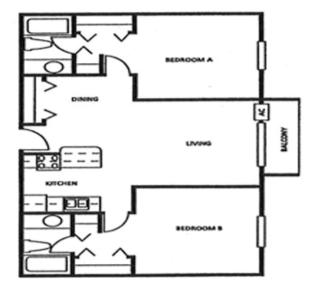

## Floor Plans:

1 Bed 1 Bath - 624 Sq Ft

1 Bed 1 Bath + Den - 724 Sq Ft 2 Bed 1 Bath - 909 Sq Ft

2 Bed 2 Bath - 909 Sq Ft

3 Bed 2 Bath - 1,072 Sq Ft

### Rental Rates:

1 Bedroom, 1 Bath: \$695

1 Bedroom, 1 Bath + den: \$725

2 Bedroom, 1 Bath: \$750

2 Bedroom, 2 Bath: \$800

2 Bedroom, 1 Bath + Den: \$850

3 Bedroom, 2 Bath: \$925

Garage Rental: \$40