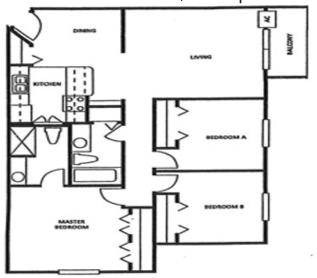

## Floor Plans:

1 Bed 1 Bath - 624 Sq Ft

1 Bed 1 Bath + Den - 724 Sq Ft 2 Bed 1 Bath - 909 Sq Ft

2 Bed 2 Bath - 909 Sq Ft

3 Bed 2 Bath - 1,072 Sq Ft