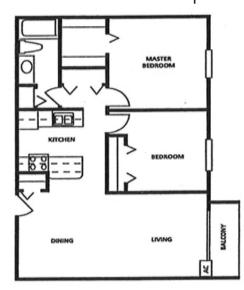

## Floor Plans:

1 Bed 1 Bath - 624 Sq Ft

1 Bed 1 Bath + Den - 724 Sq Ft 2 Bed 1 Bath - 909 Sq Ft

2 Bed 2 Bath - 909 Sq Ft

3 Bed 2 Bath - 1,072 Sq Ft

### Rental Rates:

1 Bedroom, 1 Bath: \$695

1 Bedroom, 1 Bath + den: \$725

2 Bedroom, 1 Bath: \$750

2 Bedroom, 2 Bath: \$800

2 Bedroom, 1 Bath + Den: \$850

3 Bedroom, 2 Bath: \$925

Garage Rental: \$40