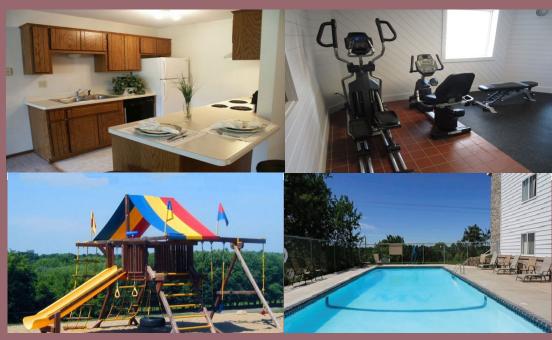

#### Amenities

- Outdoor Heated Pool
- Controlled Entry
- •Fitness Room
- •Large Cedar Sauna
- •On-Site Management
- •Walking Trail
- •Public Transportation
- •Washer/Dryer on Premises
- Air Conditioning
- Dishwasher
- Private Balconies and Patios
- Most Apartments With Walk-in Closets
- •Children's Play Area
- •Pet Friendly (Limit 2)

#### Rent Includes:

Heat, Water, Sewer, Refuse

Contact Us:

320-656-9296

mississippiview@inhproperties.com

Set high above the Mississippi River...A great and convenient location! Mississippi View Apartments is located off Benton Drive in Sauk Rapids. Extremely easy access to Highway 15 and Highway 10. This is a place for you to enjoy or relax after a long day by the outdoor pool or indoor sauna. Our floor plans offer spacious rooms with walk-in closets and two bath options. Mississippi View Apartments are near SCTCC, St. Cloud Hospital, parks, walking trails and shopping.