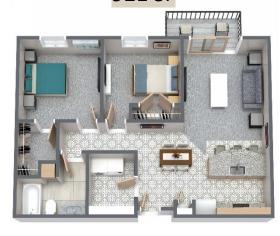

## WOLVERINE MEADOWS

630 HARVEY DRIVE, GAYLORD, MN 55334

1 Bedroom 1 Bath 664 SF

2 Bedroom 2 Bath 921 SF

2 Bedroom 1 Bath 921 SF

3 Bedroom 2 Bath 1230 SF