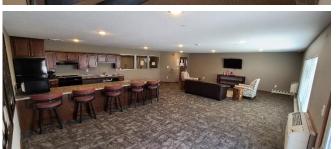

### **AMENITIES:**

- Controlled access
- On-site Manager
- Dishwasher
- Refrigerator/Microwave
- Pet Friendly
- •Fitness center
- Air conditioning
- •Washer/ Dryer in Unit
- Community Room
- •Island in Kitchen
- •Walk- In Closet
- Window Coverings
- Deck
- Patio w/Barbecue Grill
- Elevator
- •Lounge w/Coffee Bar
- •High Speed Internet Access
- Cable Ready