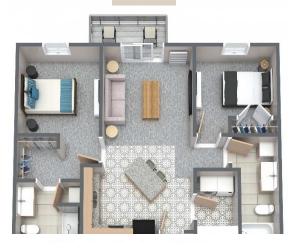

## WOLVERINE MEADOWS

630 HARVEY DRIVE, GAYLORD, MN 55334

1 Bedroom 1 Bath 664 SF

2 Bedroom 2 Bath 921 SF

2 Bedroom 1 Bath 921 SF

3 Bedroom 2 Bath 1230 SF