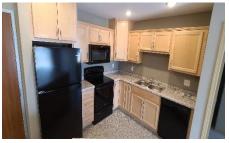

### **AMENITIES:**

- Controlled access
- On-site Manager
- Dishwasher
- Refrigerator/Microwave
- Pet Friendly
- •Fitness center
- Air conditioning
- •Washer/ Dryer in Unit
- Community Room
- •Island in Kitchen
- •Walk- In Closet
- Window Coverings
- Deck
- Patio w/Barbecue Grill
- Elevator
- •Lounge w/Coffee Bar
- •High Speed Internet Access
- Cable Ready