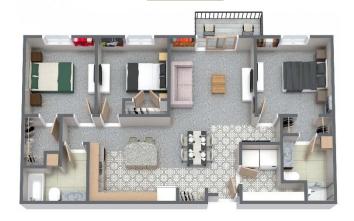

## WOLVERINE MEADOWS

630 HARVEY DRIVE, GAYLORD, MN 55334

1 Bedroom 1 Bath 664 SF

2 Bedroom 2 Bath 921 SF

2 Bedroom 1 Bath 921 SF

3 Bedroom 2 Bath 1230 SF