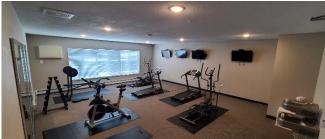

### **AMENITIES:**

- Controlled access
- On-site Manager
- Dishwasher
- Refrigerator/Microwave
- Pet Friendly
- •Fitness center
- Air conditioning
- •Washer/ Dryer in Unit
- Community Room
- •Island in Kitchen
- •Walk- In Closet
- Window Coverings
- Deck
- Patio w/Barbecue Grill
- Elevator
- •Lounge w/Coffee Bar
- •High Speed Internet Access
- Cable Ready