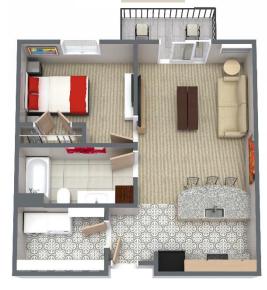

## WOLVERINE MEADOWS

630 HARVEY DRIVE, GAYLORD, MN 55334

1 Bedroom 1 Bath 664 SF

2 Bedroom 2 Bath 921 SF

2 Bedroom 1 Bath 921 SF

3 Bedroom 2 Bath 1230 SF