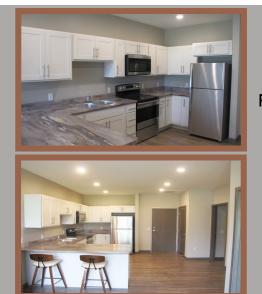

## UNIT AMENITIES

Full Size kitchen with 5 Star
Energy efficient appliance
In Unit Washer & Dryer
Upgraded counter tops
Vinyl plank
Balcony
Pet Friendly