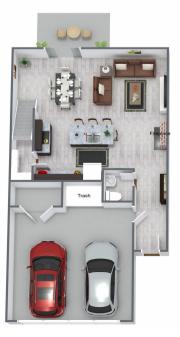

## OPULENT AND STYLISH DREAM TOWNHOME

We present to you one of the most lavish and refined properties in the area!

- 3 Bedroom With Great Ouality
- 2.5 bathrooms
- Double stall attached garage
- 2-level Living For You

## Rents start at \$2,095

Refer a friend to live at The Emerald and get a \$300 Resident Referral with a signed lease!

Emerald Townhomes Unit A 1st & 2nd

Emerald Townhomes Unit B 1st & 2nd

600 13th Ave SW, Cambridge, MN 55008