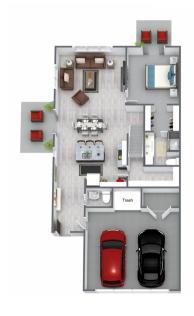

## OPULENT AND STYLISH DREAM TOWNHOME

We present to you one of the most lavish and refined properties in the area!

- 3 Bedroom With Great Ouality
- 2.5 bathrooms
- Double stall attached garage
- 2-level Living For You

## Rents start at \$2,095

Refer a friend to live at The Emerald and get a \$300 Resident Referral with a signed lease!

Emerald Townhomes Unit A 1st & 2nd

Emerald Townhomes Unit B 1st & 2nd

600 13th Ave SW, Cambridge, MN 55008