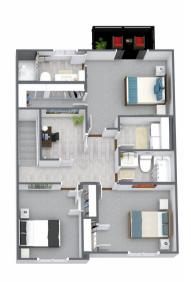

## OPULENT AND STYLISH DREAM TOWNHOME

We present to you one of the most lavish and refined properties in the area!

- 3 Bedroom With Great Ouality
- 2.5 bathrooms
- Double stall attached garage
- 2-level Living For You

## Rents start at \$2,095

Refer a friend to live at The Emerald and get a \$300 Resident Referral with a signed lease!

Emerald Townhomes Unit A 1st & 2nd

Emerald Townhomes Unit B 1st & 2nd

600 13th Ave SW, Cambridge, MN 55008